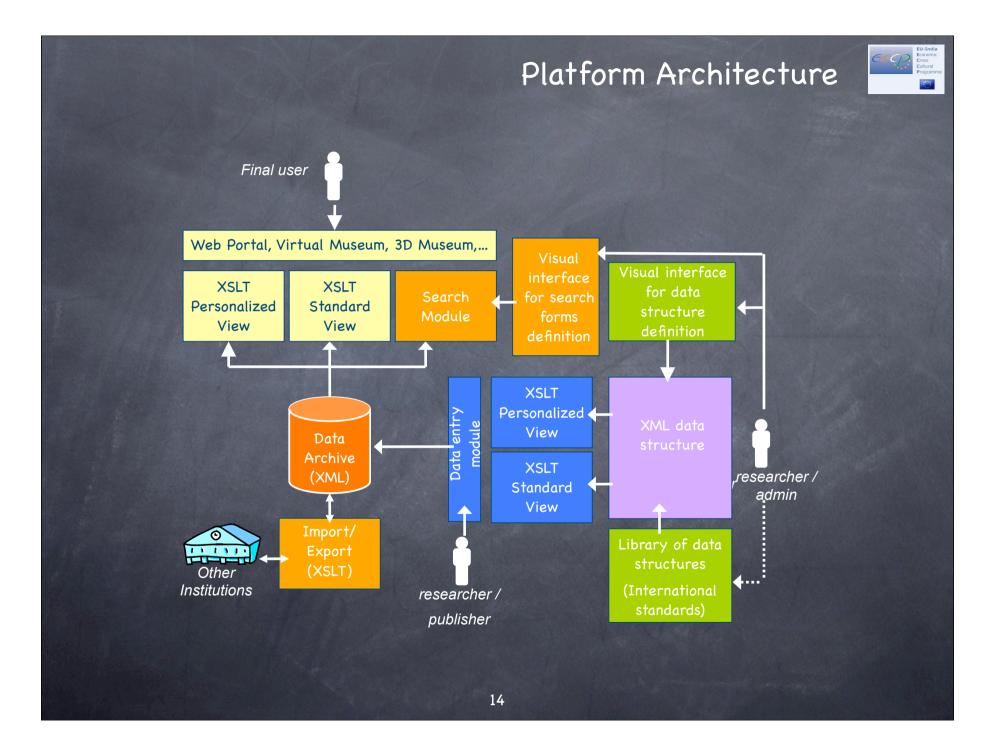

# A web-oriented platform for cultural dissemination

- Quick: in a couple of clicks it is possible to define digital contents
- For a large class of materials (texts, photos, videos...)
- Easy to use: no need of technicians
- Section Extensible and customizable
- Open to international standards

# Functional requirements

### Acquisition & Storage

- Flexibility and personalization of the storing process
- simplicity and effectiveness of
  - Procedure of the definition of the metadata structure
  - Procedure of data entry
- Personalization of interfaces of data entry and contents utilization
- Open to standards and possibility of integration with other archives

### Search

- Search effectiveness: (personalized search forms)
- A single platform allows transversal types of searching across different archives

### Otilization

- ø Web Portals, Virtual museum, hands on museum,...
- Increase the knowledge and cultural awareness particularly of the youngsters
- Effective utilization of contents by final user

# Technological choices

Storage:

- SML schema or DTD to define data structures
- SML for data storage

Search:

XML and XSLT to produce automatically the search formsUtilization:

- ⊘ XML and XSLT
  - Web interfaces
  - Flash interfaces
  - 3D interfaces

# Why XML & XSLT?

ML:

Define data structure
Represent data
XSLT:
generate personalized interfaces to

acquire, display and utilize data