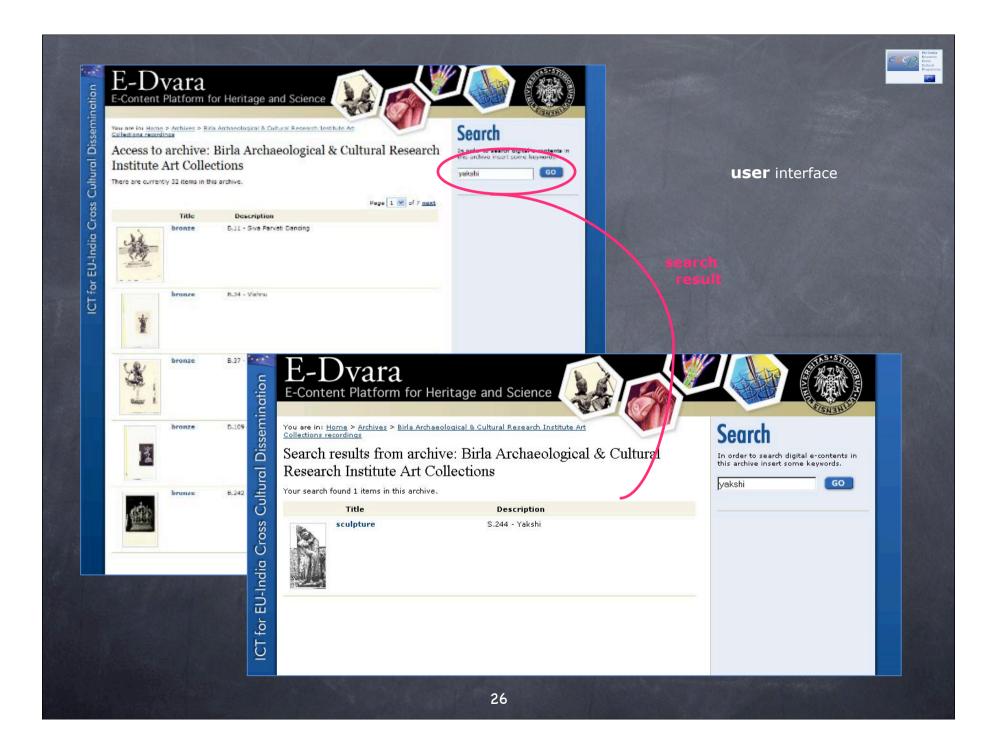

| Content Platform for Heritage and Science                                                                                                                                                                                                                |                                                                                |
|----------------------------------------------------------------------------------------------------------------------------------------------------------------------------------------------------------------------------------------------------------|--------------------------------------------------------------------------------|
| me in: Homg > Archives > Birla Archaeological & Cultural Research Institute Art Collections                                                                                                                                                              | Search                                                                         |
| la Archaeological & Cultural Research Institute Art Collections                                                                                                                                                                                          |                                                                                |
| lpture                                                                                                                                                                                                                                                   | In order to search digital e-contents in this<br>archive insert some keywords. |
| •                                                                                                                                                                                                                                                        | CO                                                                             |
| MAGE:<br>iave:                                                                                                                                                                                                                                           |                                                                                |
| ave:                                                                                                                                                                                                                                                     | Description:                                                                   |
|                                                                                                                                                                                                                                                          | Yakshi, X century,<br>Birla Archaeological                                     |
|                                                                                                                                                                                                                                                          | and Cultural<br>Research Institute,<br>Hyderabad                               |
|                                                                                                                                                                                                                                                          |                                                                                |
| /akshi, X century, Birla Archaeological and Cultural Research Institute, Hyderabad                                                                                                                                                                       |                                                                                |
| BJECT:<br>Hassification: sculpture                                                                                                                                                                                                                       |                                                                                |
| TITLE: Yakshi                                                                                                                                                                                                                                            |                                                                                |
| REATION:                                                                                                                                                                                                                                                 |                                                                                |
| reator: unknown<br>Period: X century                                                                                                                                                                                                                     |                                                                                |
| Dynasty: Kakatiya                                                                                                                                                                                                                                        |                                                                                |
| rovenance: Padampet, Karimnagar District - Andhra Pradesh                                                                                                                                                                                                |                                                                                |
| UBJECT:                                                                                                                                                                                                                                                  |                                                                                |
| dentification: nude Yakshi in tribhanga standing posture<br>Description:                                                                                                                                                                                 | -                                                                              |
| akshes and Yakshis, along with Gandharvas and others, are demigods. Yakshi is represented here with                                                                                                                                                      |                                                                                |
| isayy breast and thighs, slender waist and both hands raised over her head; she wears badukas and<br>her is adorned with kundalask, kankanas, haras and manjiras. two human figures are also carved at the<br>pase of the back panel one on either side. |                                                                                |
| ATERIAL AND TECHNIQUE:                                                                                                                                                                                                                                   |                                                                                |
| Material: granite                                                                                                                                                                                                                                        | -                                                                              |
| fechnique: sculpting                                                                                                                                                                                                                                     | -                                                                              |
| EASUREMENTS:<br>leight: 150.0                                                                                                                                                                                                                            |                                                                                |
| Widht: 57.0                                                                                                                                                                                                                                              |                                                                                |
| leit: cm                                                                                                                                                                                                                                                 | -                                                                              |
| ONDITION:<br>Description: fair                                                                                                                                                                                                                           |                                                                                |
| Details:<br>The top portion above the figure's head is missing.                                                                                                                                                                                          |                                                                                |
| OCATION                                                                                                                                                                                                                                                  | ·                                                                              |
| Repository Number: 5.244                                                                                                                                                                                                                                 |                                                                                |
| ECORDER:                                                                                                                                                                                                                                                 |                                                                                |
| bate: 21/07/2005                                                                                                                                                                                                                                         |                                                                                |