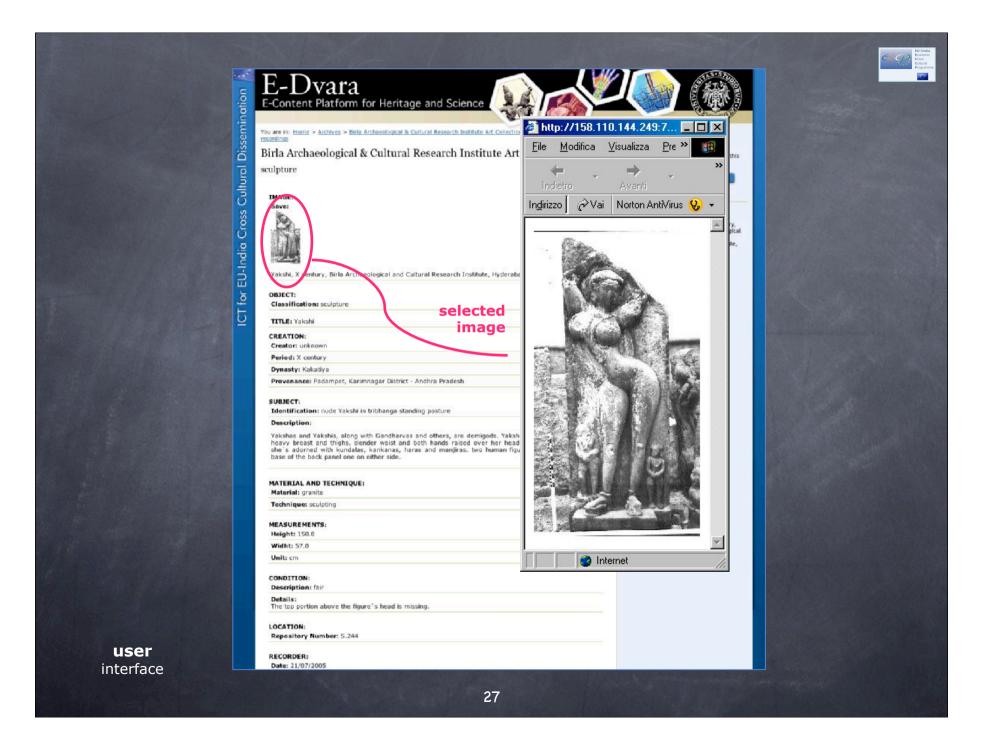

| Content Platform for Heritage and Science                                                                                                                                                                                                                |                                                                                |
|----------------------------------------------------------------------------------------------------------------------------------------------------------------------------------------------------------------------------------------------------------|--------------------------------------------------------------------------------|
| me in: Homg > Archives > Birla Archaeological & Cultural Research Institute Art Collections                                                                                                                                                              | Search                                                                         |
| la Archaeological & Cultural Research Institute Art Collections                                                                                                                                                                                          |                                                                                |
| lpture                                                                                                                                                                                                                                                   | In order to search digital e-contents in this<br>archive insert some keywords. |
| •                                                                                                                                                                                                                                                        | CO                                                                             |
| MAGE:<br>iave:                                                                                                                                                                                                                                           |                                                                                |
| ave:                                                                                                                                                                                                                                                     | Description:                                                                   |
|                                                                                                                                                                                                                                                          | Yakshi, X century,<br>Birla Archaeological                                     |
|                                                                                                                                                                                                                                                          | and Cultural<br>Research Institute,<br>Hyderabad                               |
|                                                                                                                                                                                                                                                          |                                                                                |
| /akshi, X century, Birla Archaeological and Cultural Research Institute, Hyderabad                                                                                                                                                                       |                                                                                |
| BJECT:<br>Hassification: sculpture                                                                                                                                                                                                                       |                                                                                |
| TITLE: Yakshi                                                                                                                                                                                                                                            |                                                                                |
| REATION:                                                                                                                                                                                                                                                 |                                                                                |
| reator: unknown<br>Period: X century                                                                                                                                                                                                                     |                                                                                |
| Dynasty: Kakatiya                                                                                                                                                                                                                                        |                                                                                |
| rovenance: Padampet, Karimnagar District - Andhra Pradesh                                                                                                                                                                                                |                                                                                |
| UBJECT:                                                                                                                                                                                                                                                  |                                                                                |
| dentification: nude Yakshi in tribhanga standing posture<br>Description:                                                                                                                                                                                 | -                                                                              |
| akshes and Yakshis, along with Gandharvas and others, are demigods. Yakshi is represented here with                                                                                                                                                      |                                                                                |
| isayy breast and thighs, slender waist and both hands raised over her head; she wears badukas and<br>her is adorned with kundalask, kankanas, haras and manjiras. two human figures are also carved at the<br>pase of the back panel one on either side. |                                                                                |
| ATERIAL AND TECHNIQUE:                                                                                                                                                                                                                                   |                                                                                |
| Material: granite                                                                                                                                                                                                                                        | -                                                                              |
| fechnique: sculpting                                                                                                                                                                                                                                     | -                                                                              |
| EASUREMENTS:<br>leight: 150.0                                                                                                                                                                                                                            |                                                                                |
| Widht: 57.0                                                                                                                                                                                                                                              |                                                                                |
| leit: cm                                                                                                                                                                                                                                                 | -                                                                              |
| ONDITION:<br>Description: fair                                                                                                                                                                                                                           |                                                                                |
| Details:<br>The top portion above the figure's head is missing.                                                                                                                                                                                          |                                                                                |
| OCATION                                                                                                                                                                                                                                                  | ·                                                                              |
| Repository Number: 5.244                                                                                                                                                                                                                                 |                                                                                |
| ECORDER:                                                                                                                                                                                                                                                 |                                                                                |
| bate: 21/07/2005                                                                                                                                                                                                                                         |                                                                                |