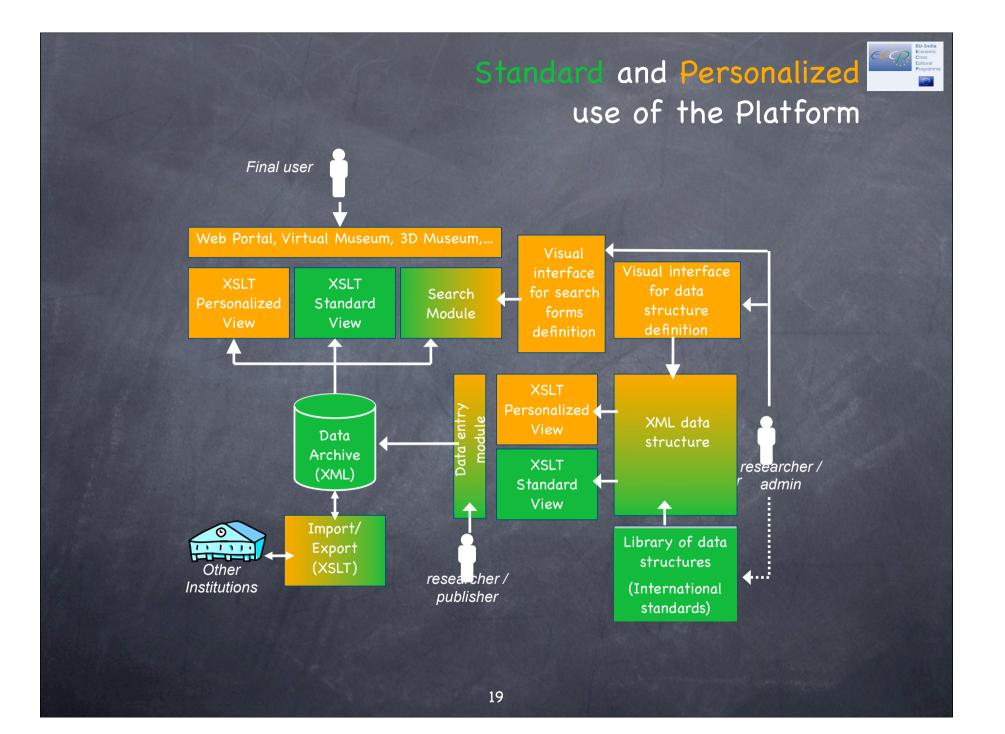

# The E-Dvara approach

An online digital archive able to:

- store various types of materials relating to different types of cultural heritages
- allow an different usages (browsing, searching, visiting a virtual museum,..) of contents

ensure compatibility and allow integration and pooling with other archives

# A web-oriented platform for cultural dissemination

- Quick: in a couple of clicks it is possible to define digital contents
- For a large class of materials (texts, photos, videos...)
- Easy to use: no need of technicians
- Section Extensible and customizable
- Open to international standards

### Acquisition & Storage

- Flexibility and personalization of the storing process
- simplicity and effectiveness of
  - Procedure of the definition of the metadata structure
  - Procedure of data entry
- Personalization of interfaces of data entry and contents utilization
- Open to standards and possibility of integration with other archives

### Search

- Search effectiveness: (personalized search forms)
- A single platform allows transversal types of searching across different archives

### Otilization

- ø Web Portals, Virtual museum, hands on museum,...
- Increase the knowledge and cultural awareness particularly of the youngsters
- Effective utilization of contents by final user

# Technological choices

Storage:

- SML schema or DTD to define data structures
- SML for data storage

Search:

XML and XSLT to produce automatically the search formsUtilization:

- ⊘ XML and XSLT
  - Web interfaces
  - Flash interfaces
  - 3D interfaces

# Why XML & XSLT?

ML:

Define data structure
Represent data
XSLT:
generate personalized interfaces to

acquire, display and utilize data

# XML

- SML (eXtensible Markup Language) is a powerful and largely used tool for data description.
- Seasy data interchange between Institution Archives without complex conversion procedures
- Operating systems independence, high data portability
- Availability of open source software and tools to develop xml-driven applications
- International Standard are defined using DTD or XML
   Schemas

# XSLT

SSLT is a powerful transformation language

O Using XSLT is possible:

- - e.g., to view XML data in different ways using different devices
- to obtain different and personalized interfaces to access to the data or add other contents to the archive

# Conclusions

The generalized approach allows to deal with the problem of storing materials of different nature

The platform can be used in a personalized way according to the user needs

Open to international standards of data definition