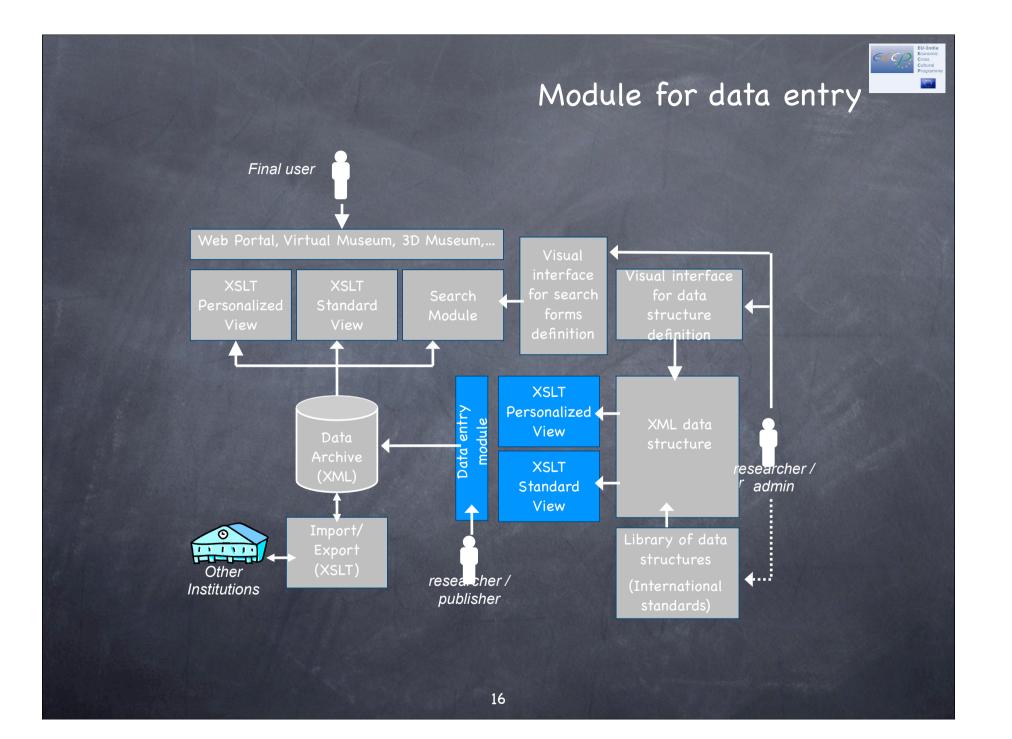

### Acquisition & Storage

- Flexibility and personalization of the storing process
- simplicity and effectiveness of
  - Procedure of the definition of the metadata structure
  - Procedure of data entry
- Personalization of interfaces of data entry and contents utilization
- Open to standards and possibility of integration with other archives

# Technological choices

Storage:

- SML schema or DTD to define data structures
- SML for data storage

Search:

XML and XSLT to produce automatically the search formsUtilization:

- ⊘ XML and XSLT
  - Web interfaces
  - Flash interfaces
  - 3D interfaces

# Why XML & XSLT?

ML:

Define data structure
Represent data
XSLT:
generate personalized interfaces to

acquire, display and utilize data