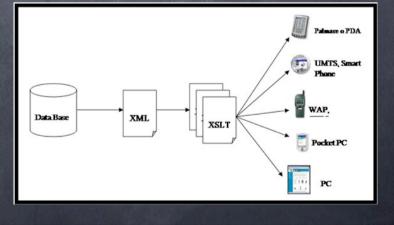

# Technological choices

Storage:

- SML schema or DTD to define data structures
- SML for data storage

Search:

XML and XSLT to produce automatically the search formsUtilization:

- ⊘ XML and XSLT
  - Web interfaces
  - Flash interfaces
  - 3D interfaces

# Why XML & XSLT?

ML:

Define data structure
Represent data
XSLT:
generate personalized interfaces to

acquire, display and utilize data

# XML

- SML (eXtensible Markup Language) is a powerful and largely used tool for data description.
- Seasy data interchange between Institution Archives without complex conversion procedures
- Operating systems independence, high data portability
- Availability of open source software and tools to develop xml-driven applications
- International Standard are defined using DTD or XML
   Schemas

# XSLT

SSLT is a powerful transformation language

O Using XSLT is possible:

- - e.g., to view XML data in different ways using different devices
- to obtain different and personalized interfaces to access to the data or add other contents to the archive