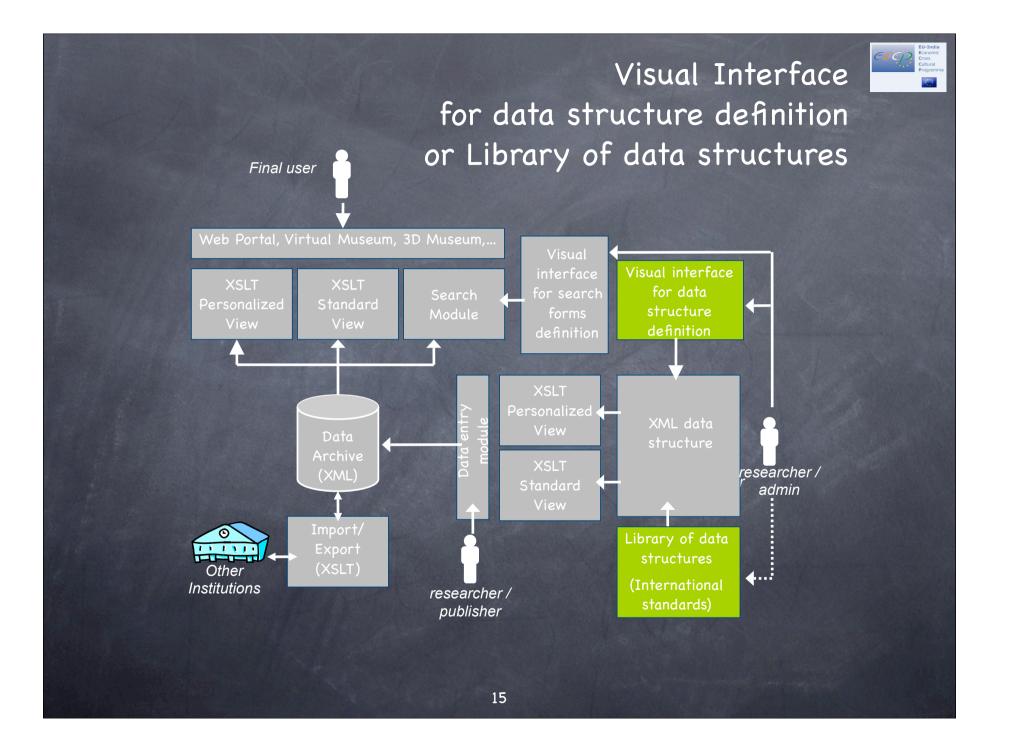

# Technological choices

Storage:

- SML schema or DTD to define data structures
- SML for data storage

Search:

XML and XSLT to produce automatically the search formsUtilization:

- ⊘ XML and XSLT
  - Web interfaces
  - Flash interfaces
  - 3D interfaces

# Why XML & XSLT?

ML:

Define data structure
Represent data
XSLT:
generate personalized interfaces to

acquire, display and utilize data

# XML

- SML (eXtensible Markup Language) is a powerful and largely used tool for data description.
- Seasy data interchange between Institution Archives without complex conversion procedures
- Operating systems independence, high data portability
- Availability of open source software and tools to develop xml-driven applications
- International Standard are defined using DTD or XML
   Schemas

# XSLT

SSLT is a powerful transformation language

O Using XSLT is possible:

- - e.g., to view XML data in different ways using different devices
- to obtain different and personalized interfaces to access to the data or add other contents to the archive