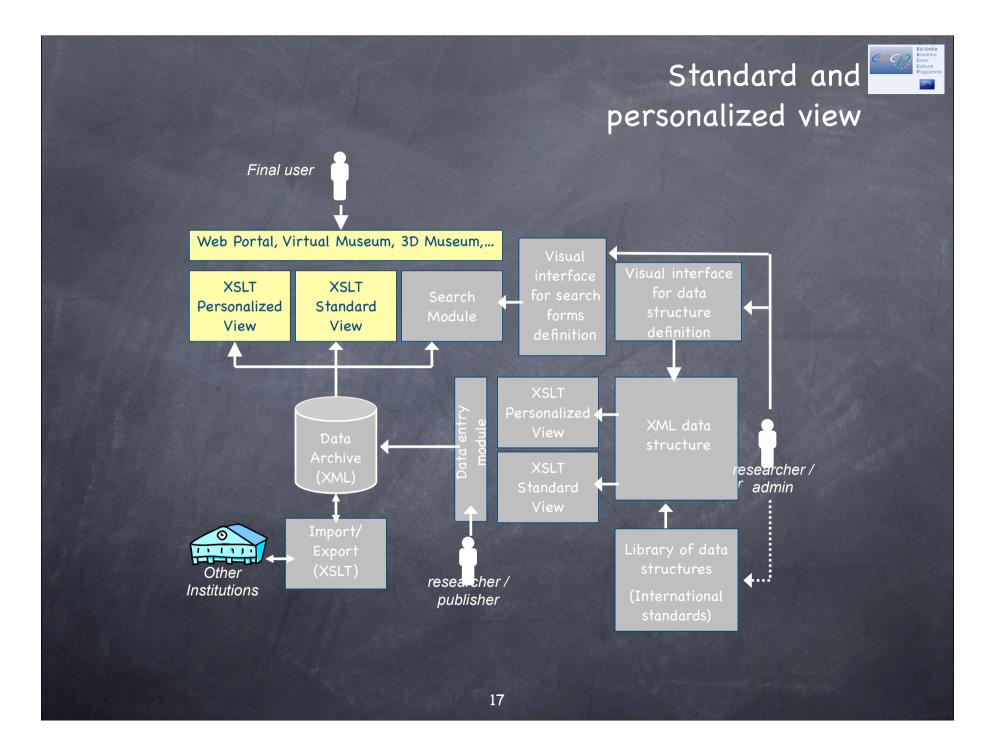

### Search

- Search effectiveness: (personalized search forms)
- A single platform allows transversal types of searching across different archives

### Otilization

- ø Web Portals, Virtual museum, hands on museum,...
- Increase the knowledge and cultural awareness particularly of the youngsters
- Effective utilization of contents by final user

# Technological choices

Storage:

- SML schema or DTD to define data structures
- SML for data storage

Search:

XML and XSLT to produce automatically the search formsUtilization:

- ⊘ XML and XSLT
  - Web interfaces
  - Flash interfaces
  - 3D interfaces

# Why XML & XSLT?

ML:

Define data structure
Represent data
XSLT:
generate personalized interfaces to

acquire, display and utilize data