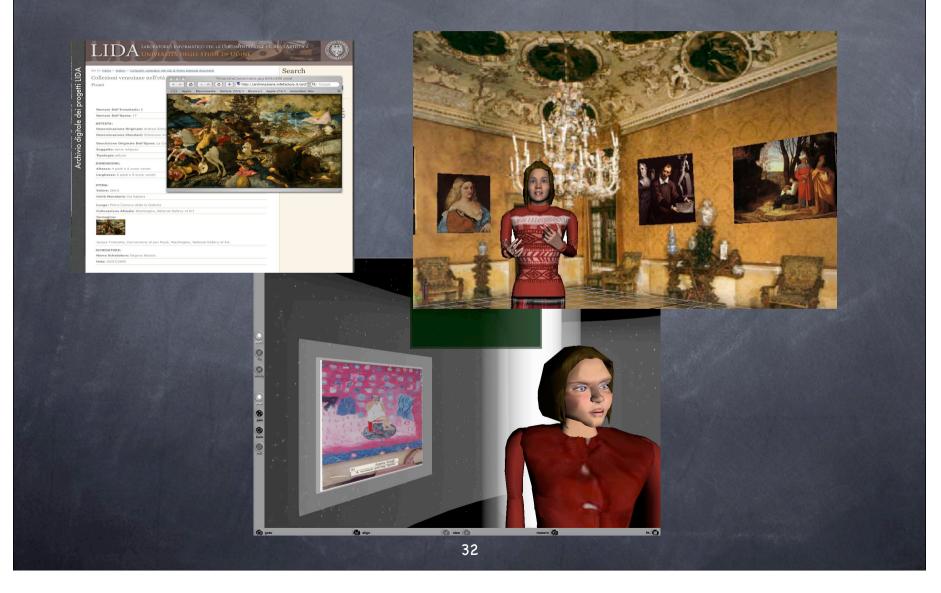

#### Collezioni veneziane nell'età di Pietro Edwards es 107 2018 8

Ricostruzione virtuale di un patrimonio artistico disperso attraverso l'indicizzazione degli

inventari di collezioni private veneziane, redatti da Pietro Edwards tra fine Settecento e inizio Ottocento.

# 3D Virtual Museums

This publication has been produced with the assistance of the European Union. The contents of this publication are the sole responsibility of the University of Udine and can in no way be taken to reflect the views of the European Union