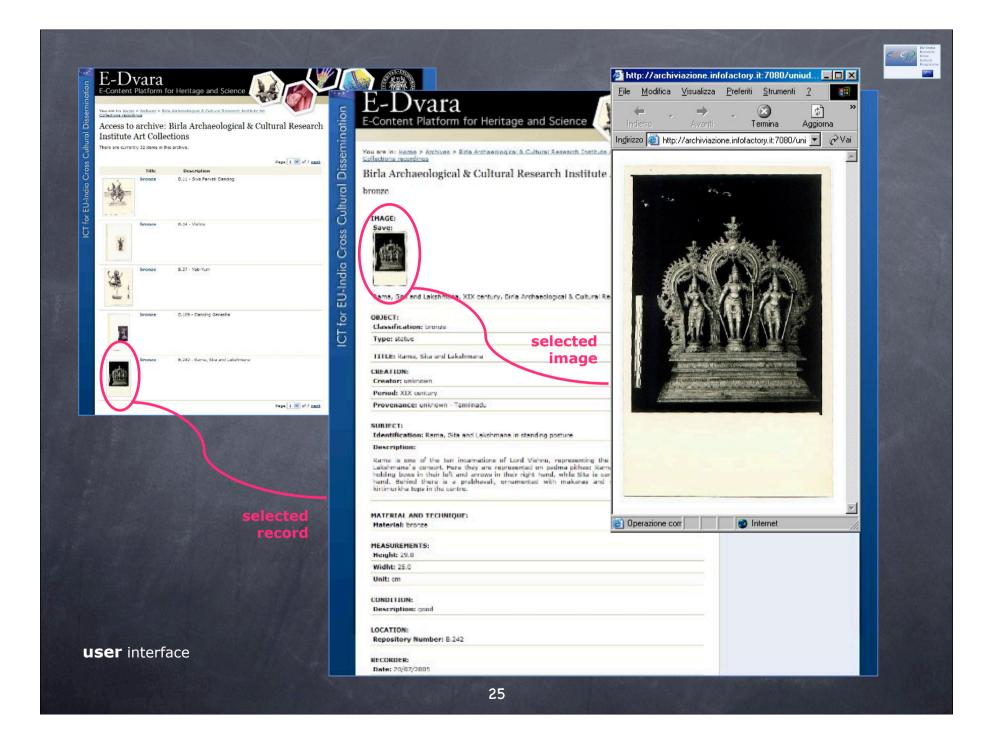

| Content Platform for Heritage and Science                                                                                                                                                                                                                |                                                                                |
|----------------------------------------------------------------------------------------------------------------------------------------------------------------------------------------------------------------------------------------------------------|--------------------------------------------------------------------------------|
| me in: Homg > Archives > Birla Archaeological & Cultural Research Institute Art Collections                                                                                                                                                              | Search                                                                         |
| la Archaeological & Cultural Research Institute Art Collections                                                                                                                                                                                          |                                                                                |
| lpture                                                                                                                                                                                                                                                   | In order to search digital e-contents in this<br>archive insert some keywords. |
| •                                                                                                                                                                                                                                                        | CO                                                                             |
| MAGE:<br>iave:                                                                                                                                                                                                                                           |                                                                                |
| ave:                                                                                                                                                                                                                                                     | Description:                                                                   |
|                                                                                                                                                                                                                                                          | Yakshi, X century,<br>Birla Archaeological                                     |
|                                                                                                                                                                                                                                                          | and Cultural<br>Research Institute,<br>Hyderabad                               |
|                                                                                                                                                                                                                                                          |                                                                                |
| /akshi, X century, Birla Archaeological and Cultural Research Institute, Hyderabad                                                                                                                                                                       |                                                                                |
| BJECT:<br>Hassification: sculpture                                                                                                                                                                                                                       |                                                                                |
| TITLE: Yakshi                                                                                                                                                                                                                                            |                                                                                |
| REATION:                                                                                                                                                                                                                                                 |                                                                                |
| reator: unknown<br>Period: X century                                                                                                                                                                                                                     |                                                                                |
| Dynasty: Kakatiya                                                                                                                                                                                                                                        |                                                                                |
| rovenance: Padampet, Karimnagar District - Andhra Pradesh                                                                                                                                                                                                |                                                                                |
| UBJECT:                                                                                                                                                                                                                                                  |                                                                                |
| dentification: nude Yakshi in tribhanga standing posture<br>Description:                                                                                                                                                                                 | -                                                                              |
| akshes and Yakshis, along with Gandharvas and others, are demigods. Yakshi is represented here with                                                                                                                                                      |                                                                                |
| isayy breast and thighs, slender waist and both hands raised over her head; she wears badukas and<br>her is adorned with kundalask, kankanas, haras and manjiras. two human figures are also carved at the<br>pase of the back panel one on either side. |                                                                                |
| ATERIAL AND TECHNIQUE:                                                                                                                                                                                                                                   |                                                                                |
| Material: granite                                                                                                                                                                                                                                        | -                                                                              |
| fechnique: sculpting                                                                                                                                                                                                                                     | -                                                                              |
| EASUREMENTS:<br>leight: 150.0                                                                                                                                                                                                                            |                                                                                |
| Widht: 57.0                                                                                                                                                                                                                                              |                                                                                |
| leit: cm                                                                                                                                                                                                                                                 | -                                                                              |
| ONDITION:<br>Description: fair                                                                                                                                                                                                                           |                                                                                |
| Details:<br>The top portion above the figure's head is missing.                                                                                                                                                                                          |                                                                                |
| OCATION                                                                                                                                                                                                                                                  | ·                                                                              |
| Repository Number: 5.244                                                                                                                                                                                                                                 |                                                                                |
| ECORDER:                                                                                                                                                                                                                                                 |                                                                                |
| bate: 21/07/2005                                                                                                                                                                                                                                         |                                                                                |

Birla Archaeological & Cultural Research