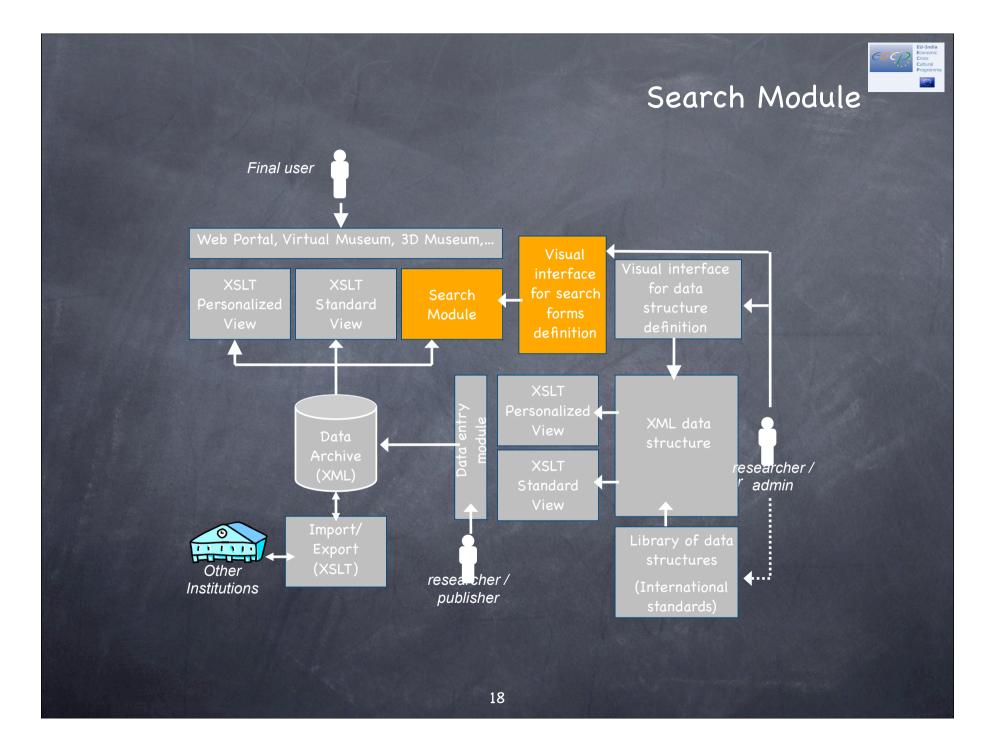

# The E-Dvara approach

An online digital archive able to:

- store various types of materials relating to different types of cultural heritages
- allow an different usages (browsing, searching, visiting a virtual museum,..) of contents

ensure compatibility and allow integration and pooling with other archives

# A web-oriented platform for cultural dissemination

- Quick: in a couple of clicks it is possible to define digital contents
- For a large class of materials (texts, photos, videos...)
- Easy to use: no need of technicians
- Section Extensible and customizable
- Open to international standards

### Acquisition & Storage

- Flexibility and personalization of the storing process
- simplicity and effectiveness of
  - Procedure of the definition of the metadata structure
  - Procedure of data entry
- Personalization of interfaces of data entry and contents utilization
- Open to standards and possibility of integration with other archives

### Search

- Search effectiveness: (personalized search forms)
- A single platform allows transversal types of searching across different archives

### Otilization

- ø Web Portals, Virtual museum, hands on museum,...
- Increase the knowledge and cultural awareness particularly of the youngsters
- Effective utilization of contents by final user

# Technological choices

Storage:

- SML schema or DTD to define data structures
- SML for data storage

Search:

XML and XSLT to produce automatically the search formsUtilization:

- ⊘ XML and XSLT
  - Web interfaces
  - Flash interfaces
  - 3D interfaces

# Why XML & XSLT?

ML:

Define data structure
Represent data
XSLT:
generate personalized interfaces to

acquire, display and utilize data

# XML

- SML (eXtensible Markup Language) is a powerful and largely used tool for data description.
- Seasy data interchange between Institution Archives without complex conversion procedures
- Operating systems independence, high data portability
- Availability of open source software and tools to develop xml-driven applications
- International Standard are defined using DTD or XML
   Schemas

# XSLT

SSLT is a powerful transformation language

O Using XSLT is possible:

- - e.g., to view XML data in different ways using different devices
- to obtain different and personalized interfaces to access to the data or add other contents to the archive