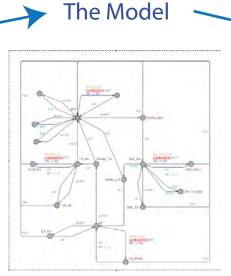

After scrutinising the specifications we constructed a formal model of the passport's behaviour. This model takes the form of a labelled-transition system. The model contains explicit transitions for error conditions.